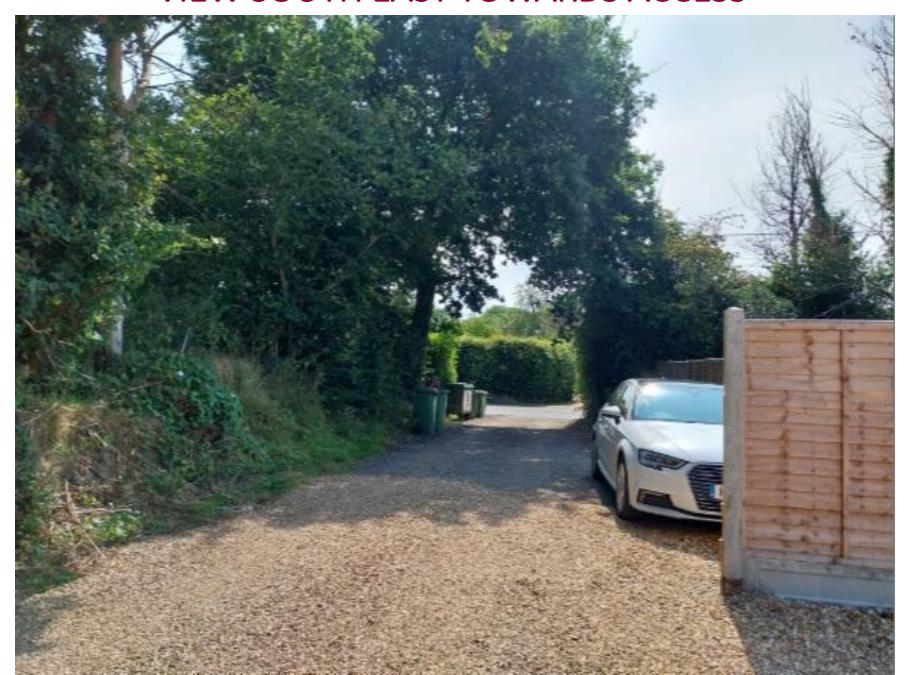

## 23/01326/FUL

CHANGE OF USE OF LAND TO PROVIDE EIGHT RESIDENTIAL GYPSY AND TRAVELLER PITCHES, PLUS ASSOCIATED SITE WORKS (RETROSPECTIVE)

# THE PADDOCK, DURLEY STREET, DURLEY, HAMPSHIRE



## **LOCATION PLAN**



### **AERIAL VIEW**



# APPROVED SITE LAYOUT PLAN FOR 4 PITCHES (CONSENT 16/03090/FUL)



#### SITE LAYOUT PLAN



#### **ACCESS TO DURLEY STREET**



## VIEW SOUTH EAST TOWARDS ACCESS



#### **VIEW TOWARDS EAST BOUNDARY**



## FRONT PLOT ADJACENT TO ROADSIDE BOUNDARY



EXISTING PITCH WITHIN SITE (SECOND PLOT FROM ACCESS)







PLOTS TO CENTRE OF SITE



### NORTHWEST CORNER OF SITE



### **TOWARDS REAR BOUNDARY**



### VIEW SOUTH FROM REAR OF SITE



## VIEW SOUTH TO SITE FROM ROW



## VIEW SOUTH WEST FROM ROW



# VIEW TOWARDS NORTH WEST (REAR) BOUNDARY OF SITE FROM RIGHT OF WAY