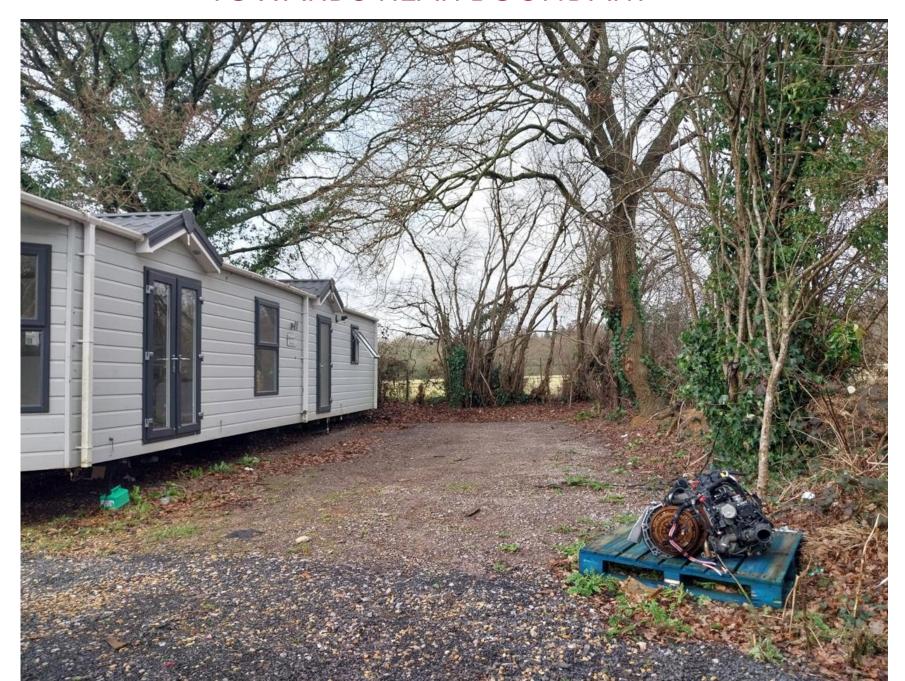

## 23/01326/FUL

CHANGE OF USE OF LAND TO PROVIDE EIGHT RESIDENTIAL GYPSY AND TRAVELLER PITCHES, PLUS ASSOCIATED SITE WORKS (RETROSPECTIVE)

# THE PADDOCK, DURLEY STREET, DURLEY, HAMPSHIRE



## **LOCATION PLAN**



### **AERIAL VIEW**



# APPROVED SITE LAYOUT PLAN FOR 4 PITCHES (CONSENT 16/03090/FUL)



#### SITE LAYOUT PLAN



#### **ACCESS TO DURLEY STREET**



## VIEW SOUTH EAST TOWARDS ACCESS



#### **VIEW TOWARDS EAST BOUNDARY**



## FRONT PLOT ADJACENT TO ROADSIDE BOUNDARY



EXISTING PITCH WITHIN SITE (SECOND PLOT FROM ACCESS)







PLOTS TO CENTRE OF SITE



### NORTHWEST CORNER OF SITE



### **TOWARDS REAR BOUNDARY**



### VIEW SOUTH FROM REAR OF SITE



## VIEW SOUTH TO SITE FROM ROW



## VIEW SOUTH WEST FROM ROW



# VIEW TOWARDS NORTH WEST (REAR) BOUNDARY OF SITE FROM RIGHT OF WAY