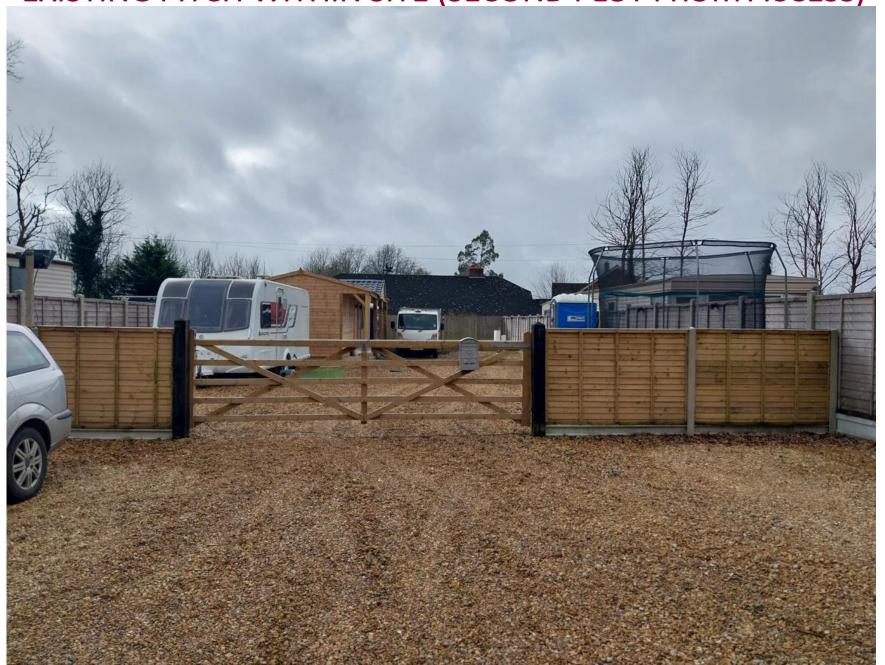

## FRONT PLOT ADJACENT TO ROADSIDE BOUNDARY

EXISTING PITCH WITHIN SITE (SECOND PLOT FROM ACCESS)

PLOTS TO CENTRE OF SITE