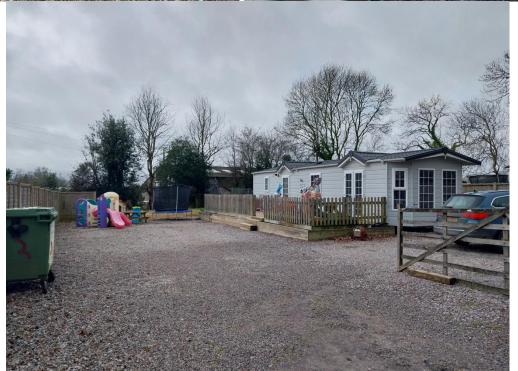

## 23/01326/FUL

CHANGE OF USE OF LAND TO PROVIDE EIGHT RESIDENTIAL GYPSY AND TRAVELLER PITCHES, PLUS ASSOCIATED SITE WORKS (RETROSPECTIVE)

# THE PADDOCK, DURLEY STREET, DURLEY, HAMPSHIRE



## **LOCATION PLAN**



### **AERIAL VIEW**



# APPROVED SITE LAYOUT PLAN FOR 4 PITCHES (CONSENT 16/03090/FUL)



#### SITE LAYOUT PLAN



#### **ACCESS TO DURLEY STREET**



## VIEW SOUTH EAST TOWARDS ACCESS



#### **VIEW TOWARDS EAST BOUNDARY**



## FRONT PLOT ADJACENT TO ROADSIDE BOUNDARY



EXISTING PITCH WITHIN SITE (SECOND PLOT FROM ACCESS)







PLOTS TO CENTRE OF SITE



### NORTHWEST CORNER OF SITE



### **TOWARDS REAR BOUNDARY**



### VIEW SOUTH FROM REAR OF SITE



## VIEW SOUTH TO SITE FROM ROW



## VIEW SOUTH WEST FROM ROW



# VIEW TOWARDS NORTH WEST (REAR) BOUNDARY OF SITE FROM RIGHT OF WAY