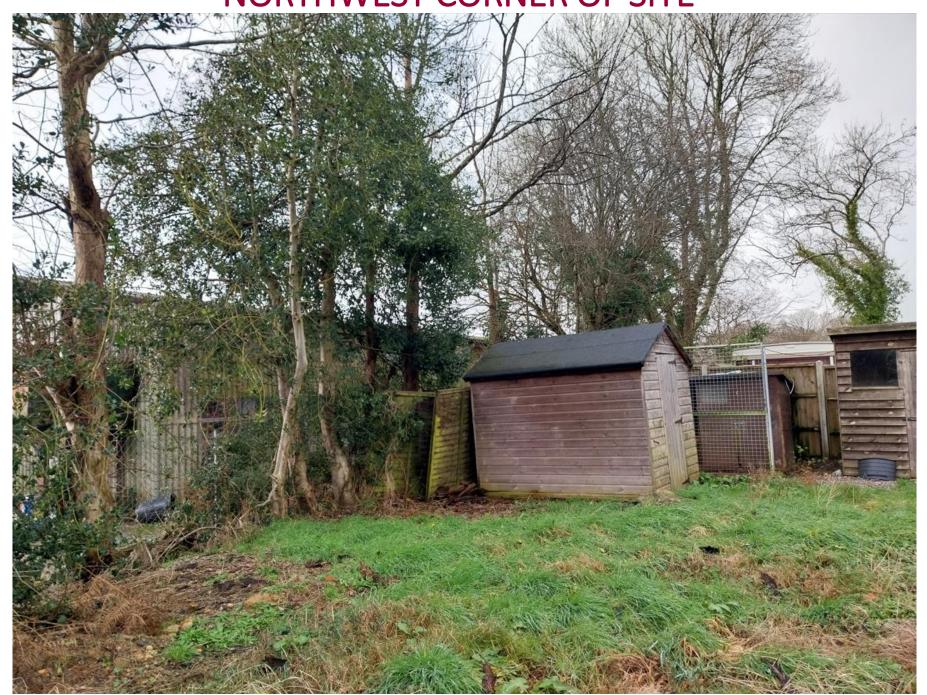

## 23/01326/FUL

CHANGE OF USE OF LAND TO PROVIDE EIGHT RESIDENTIAL GYPSY AND TRAVELLER PITCHES, PLUS ASSOCIATED SITE WORKS (RETROSPECTIVE)

# THE PADDOCK, DURLEY STREET, DURLEY, HAMPSHIRE



## **LOCATION PLAN**



### **AERIAL VIEW**



# APPROVED SITE LAYOUT PLAN FOR 4 PITCHES (CONSENT 16/03090/FUL)



#### SITE LAYOUT PLAN



#### **ACCESS TO DURLEY STREET**



## VIEW SOUTH EAST TOWARDS ACCESS



#### **VIEW TOWARDS EAST BOUNDARY**



## FRONT PLOT ADJACENT TO ROADSIDE BOUNDARY



EXISTING PITCH WITHIN SITE (SECOND PLOT FROM ACCESS)







PLOTS TO CENTRE OF SITE



### NORTHWEST CORNER OF SITE



### **TOWARDS REAR BOUNDARY**



### VIEW SOUTH FROM REAR OF SITE



## VIEW SOUTH TO SITE FROM ROW



## VIEW SOUTH WEST FROM ROW



# VIEW TOWARDS NORTH WEST (REAR) BOUNDARY OF SITE FROM RIGHT OF WAY