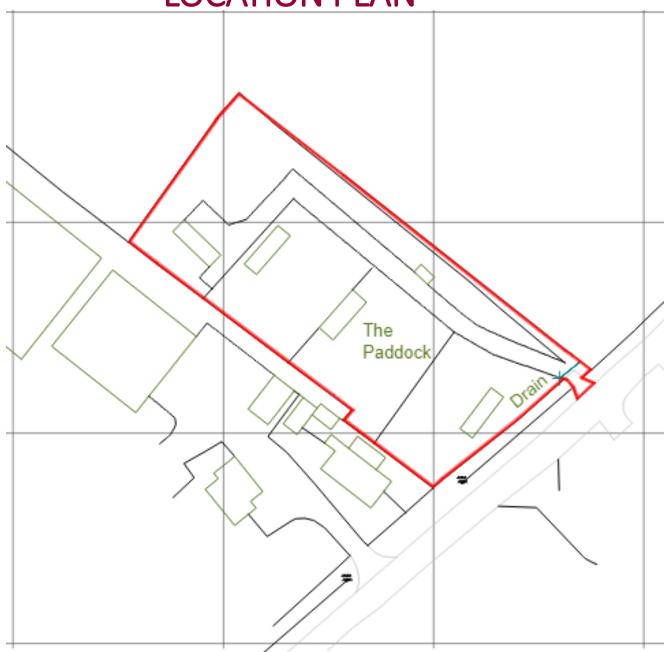

## 23/01326/FUL

CHANGE OF USE OF LAND TO PROVIDE EIGHT RESIDENTIAL GYPSY AND TRAVELLER PITCHES, PLUS ASSOCIATED SITE WORKS (RETROSPECTIVE)

# THE PADDOCK, DURLEY STREET, DURLEY, HAMPSHIRE



## **LOCATION PLAN**



### **AERIAL VIEW**



# APPROVED SITE LAYOUT PLAN FOR 4 PITCHES (CONSENT 16/03090/FUL)



#### SITE LAYOUT PLAN



#### **ACCESS TO DURLEY STREET**



## VIEW SOUTH EAST TOWARDS ACCESS



#### **VIEW TOWARDS EAST BOUNDARY**



## FRONT PLOT ADJACENT TO ROADSIDE BOUNDARY



EXISTING PITCH WITHIN SITE (SECOND PLOT FROM ACCESS)







PLOTS TO CENTRE OF SITE



### NORTHWEST CORNER OF SITE



### **TOWARDS REAR BOUNDARY**



### VIEW SOUTH FROM REAR OF SITE



## VIEW SOUTH TO SITE FROM ROW



## VIEW SOUTH WEST FROM ROW



# VIEW TOWARDS NORTH WEST (REAR) BOUNDARY OF SITE FROM RIGHT OF WAY