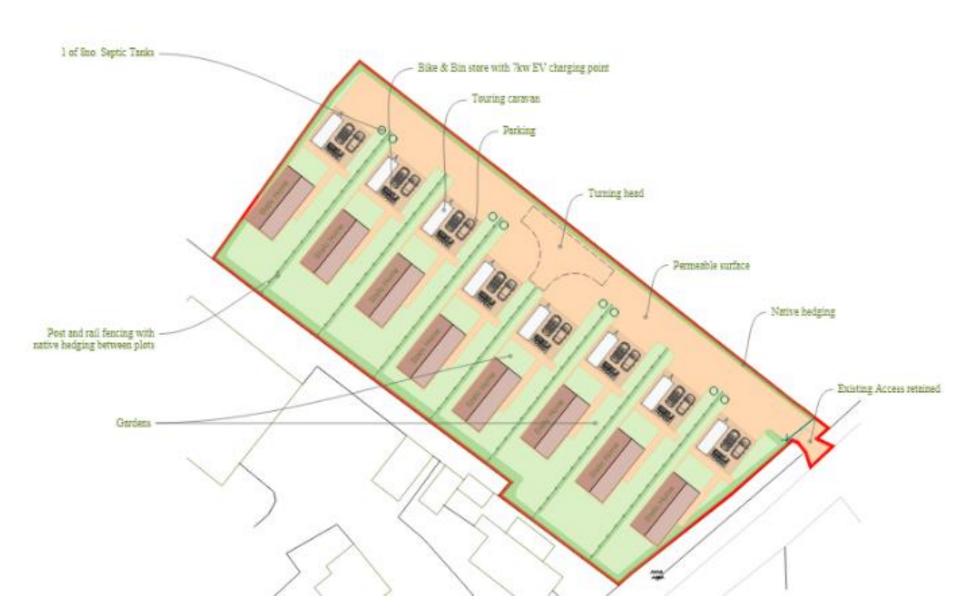

## 23/01326/FUL

CHANGE OF USE OF LAND TO PROVIDE EIGHT RESIDENTIAL GYPSY AND TRAVELLER PITCHES, PLUS ASSOCIATED SITE WORKS (RETROSPECTIVE)

# THE PADDOCK, DURLEY STREET, DURLEY, HAMPSHIRE



## **LOCATION PLAN**



### **AERIAL VIEW**



# APPROVED SITE LAYOUT PLAN FOR 4 PITCHES (CONSENT 16/03090/FUL)



#### SITE LAYOUT PLAN



#### **ACCESS TO DURLEY STREET**



## VIEW SOUTH EAST TOWARDS ACCESS



#### **VIEW TOWARDS EAST BOUNDARY**



## FRONT PLOT ADJACENT TO ROADSIDE BOUNDARY



EXISTING PITCH WITHIN SITE (SECOND PLOT FROM ACCESS)







PLOTS TO CENTRE OF SITE



### NORTHWEST CORNER OF SITE



### **TOWARDS REAR BOUNDARY**



### VIEW SOUTH FROM REAR OF SITE



## VIEW SOUTH TO SITE FROM ROW



## VIEW SOUTH WEST FROM ROW



# VIEW TOWARDS NORTH WEST (REAR) BOUNDARY OF SITE FROM RIGHT OF WAY