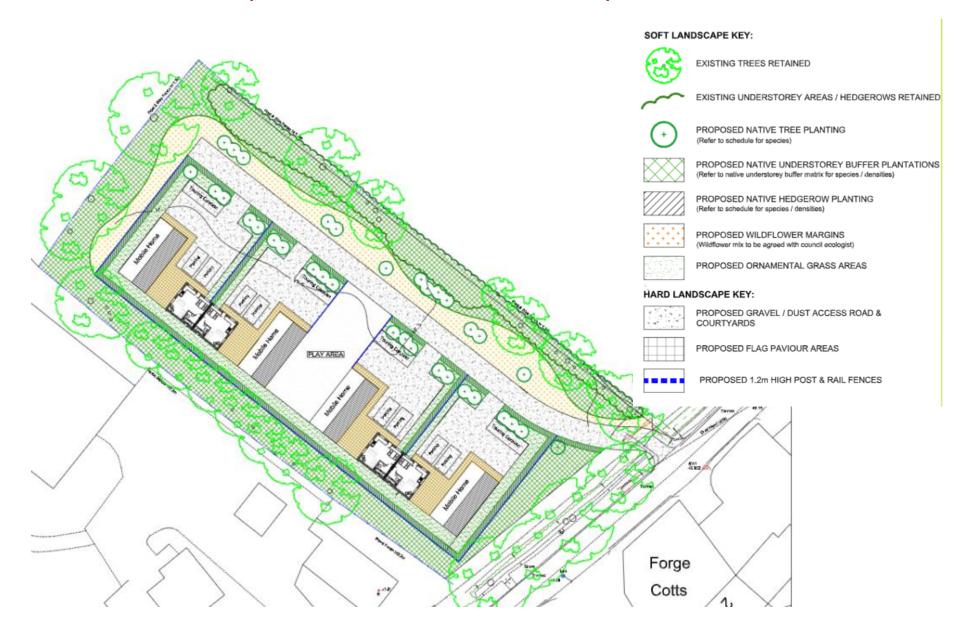

## 23/01326/FUL

CHANGE OF USE OF LAND TO PROVIDE EIGHT RESIDENTIAL GYPSY AND TRAVELLER PITCHES, PLUS ASSOCIATED SITE WORKS (RETROSPECTIVE)

# THE PADDOCK, DURLEY STREET, DURLEY, HAMPSHIRE



## **LOCATION PLAN**



### **AERIAL VIEW**



# APPROVED SITE LAYOUT PLAN FOR 4 PITCHES (CONSENT 16/03090/FUL)



#### SITE LAYOUT PLAN



#### **ACCESS TO DURLEY STREET**



## VIEW SOUTH EAST TOWARDS ACCESS



#### **VIEW TOWARDS EAST BOUNDARY**



## FRONT PLOT ADJACENT TO ROADSIDE BOUNDARY



EXISTING PITCH WITHIN SITE (SECOND PLOT FROM ACCESS)







PLOTS TO CENTRE OF SITE



### NORTHWEST CORNER OF SITE



### **TOWARDS REAR BOUNDARY**



### VIEW SOUTH FROM REAR OF SITE



## VIEW SOUTH TO SITE FROM ROW



## VIEW SOUTH WEST FROM ROW



# VIEW TOWARDS NORTH WEST (REAR) BOUNDARY OF SITE FROM RIGHT OF WAY