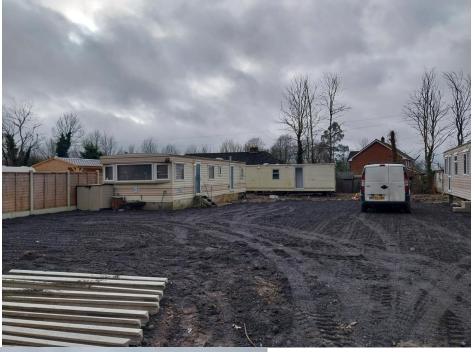

## 23/01326/FUL

CHANGE OF USE OF LAND TO PROVIDE EIGHT RESIDENTIAL GYPSY AND TRAVELLER PITCHES, PLUS ASSOCIATED SITE WORKS (RETROSPECTIVE)

# THE PADDOCK, DURLEY STREET, DURLEY, HAMPSHIRE



## **LOCATION PLAN**



### **AERIAL VIEW**



# APPROVED SITE LAYOUT PLAN FOR 4 PITCHES (CONSENT 16/03090/FUL)



#### SITE LAYOUT PLAN



#### **ACCESS TO DURLEY STREET**



## VIEW SOUTH EAST TOWARDS ACCESS



#### **VIEW TOWARDS EAST BOUNDARY**



## FRONT PLOT ADJACENT TO ROADSIDE BOUNDARY



EXISTING PITCH WITHIN SITE (SECOND PLOT FROM ACCESS)







PLOTS TO CENTRE OF SITE



### NORTHWEST CORNER OF SITE



### **TOWARDS REAR BOUNDARY**



### VIEW SOUTH FROM REAR OF SITE



## VIEW SOUTH TO SITE FROM ROW



## VIEW SOUTH WEST FROM ROW



# VIEW TOWARDS NORTH WEST (REAR) BOUNDARY OF SITE FROM RIGHT OF WAY