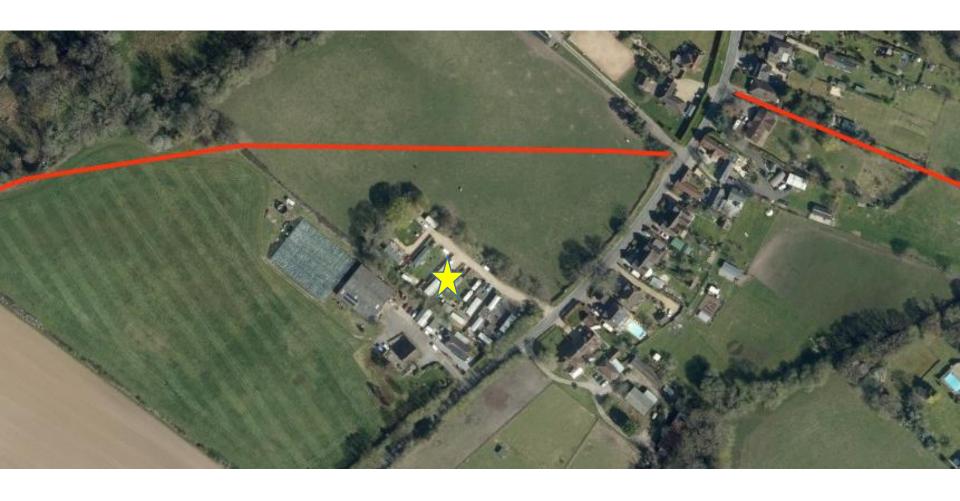

## 23/01326/FUL

CHANGE OF USE OF LAND TO PROVIDE EIGHT RESIDENTIAL GYPSY AND TRAVELLER PITCHES, PLUS ASSOCIATED SITE WORKS (RETROSPECTIVE)

# THE PADDOCK, DURLEY STREET, DURLEY, HAMPSHIRE



## **LOCATION PLAN**



### **AERIAL VIEW**



# APPROVED SITE LAYOUT PLAN FOR 4 PITCHES (CONSENT 16/03090/FUL)



#### SITE LAYOUT PLAN



#### **ACCESS TO DURLEY STREET**



## VIEW SOUTH EAST TOWARDS ACCESS



#### **VIEW TOWARDS EAST BOUNDARY**



## FRONT PLOT ADJACENT TO ROADSIDE BOUNDARY



EXISTING PITCH WITHIN SITE (SECOND PLOT FROM ACCESS)







PLOTS TO CENTRE OF SITE



### NORTHWEST CORNER OF SITE



### **TOWARDS REAR BOUNDARY**



### VIEW SOUTH FROM REAR OF SITE



## VIEW SOUTH TO SITE FROM ROW



## VIEW SOUTH WEST FROM ROW



# VIEW TOWARDS NORTH WEST (REAR) BOUNDARY OF SITE FROM RIGHT OF WAY