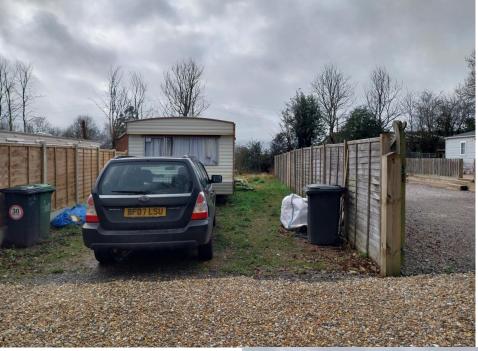

## FRONT PLOT ADJACENT TO ROADSIDE BOUNDARY

EXISTING PITCH WITHIN SITE (SECOND PLOT FROM ACCESS)

PLOTS TO CENTRE OF SITE