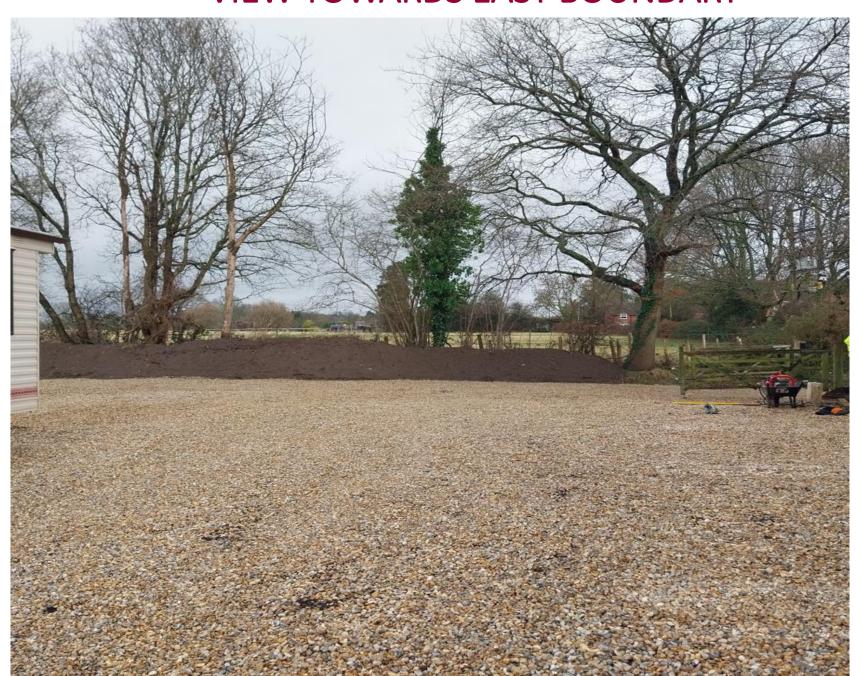

## 23/01326/FUL

CHANGE OF USE OF LAND TO PROVIDE EIGHT RESIDENTIAL GYPSY AND TRAVELLER PITCHES, PLUS ASSOCIATED SITE WORKS (RETROSPECTIVE)

# THE PADDOCK, DURLEY STREET, DURLEY, HAMPSHIRE



## **LOCATION PLAN**



### **AERIAL VIEW**



# APPROVED SITE LAYOUT PLAN FOR 4 PITCHES (CONSENT 16/03090/FUL)



#### SITE LAYOUT PLAN



#### **ACCESS TO DURLEY STREET**



## VIEW SOUTH EAST TOWARDS ACCESS



#### **VIEW TOWARDS EAST BOUNDARY**



## FRONT PLOT ADJACENT TO ROADSIDE BOUNDARY



EXISTING PITCH WITHIN SITE (SECOND PLOT FROM ACCESS)







PLOTS TO CENTRE OF SITE



### NORTHWEST CORNER OF SITE



### **TOWARDS REAR BOUNDARY**



### VIEW SOUTH FROM REAR OF SITE



## VIEW SOUTH TO SITE FROM ROW



## VIEW SOUTH WEST FROM ROW



# VIEW TOWARDS NORTH WEST (REAR) BOUNDARY OF SITE FROM RIGHT OF WAY