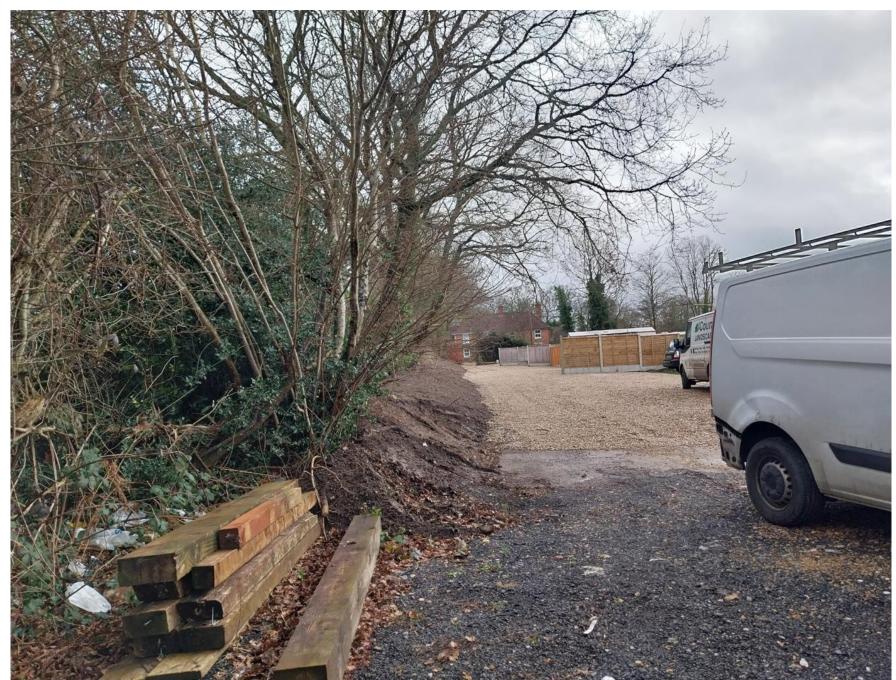

## 23/01326/FUL

CHANGE OF USE OF LAND TO PROVIDE EIGHT RESIDENTIAL GYPSY AND TRAVELLER PITCHES, PLUS ASSOCIATED SITE WORKS (RETROSPECTIVE)

# THE PADDOCK, DURLEY STREET, DURLEY, HAMPSHIRE



## **LOCATION PLAN**



### **AERIAL VIEW**



# APPROVED SITE LAYOUT PLAN FOR 4 PITCHES (CONSENT 16/03090/FUL)



#### SITE LAYOUT PLAN



#### **ACCESS TO DURLEY STREET**



## VIEW SOUTH EAST TOWARDS ACCESS



#### **VIEW TOWARDS EAST BOUNDARY**



## FRONT PLOT ADJACENT TO ROADSIDE BOUNDARY



EXISTING PITCH WITHIN SITE (SECOND PLOT FROM ACCESS)







PLOTS TO CENTRE OF SITE



### NORTHWEST CORNER OF SITE



### **TOWARDS REAR BOUNDARY**



### VIEW SOUTH FROM REAR OF SITE



## VIEW SOUTH TO SITE FROM ROW



## VIEW SOUTH WEST FROM ROW



# VIEW TOWARDS NORTH WEST (REAR) BOUNDARY OF SITE FROM RIGHT OF WAY