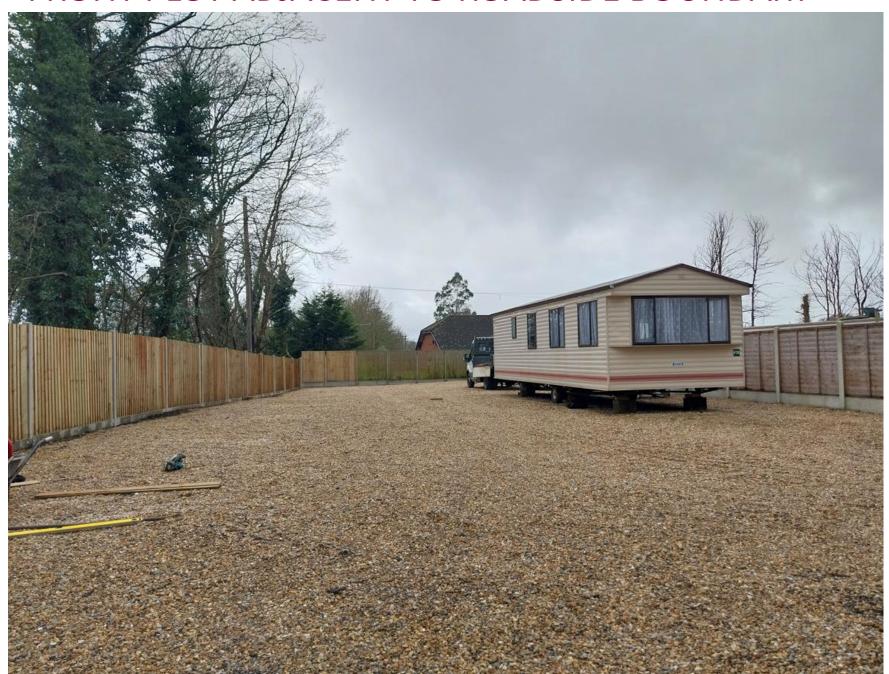

## FRONT PLOT ADJACENT TO ROADSIDE BOUNDARY

EXISTING PITCH WITHIN SITE (SECOND PLOT FROM ACCESS)

PLOTS TO CENTRE OF SITE