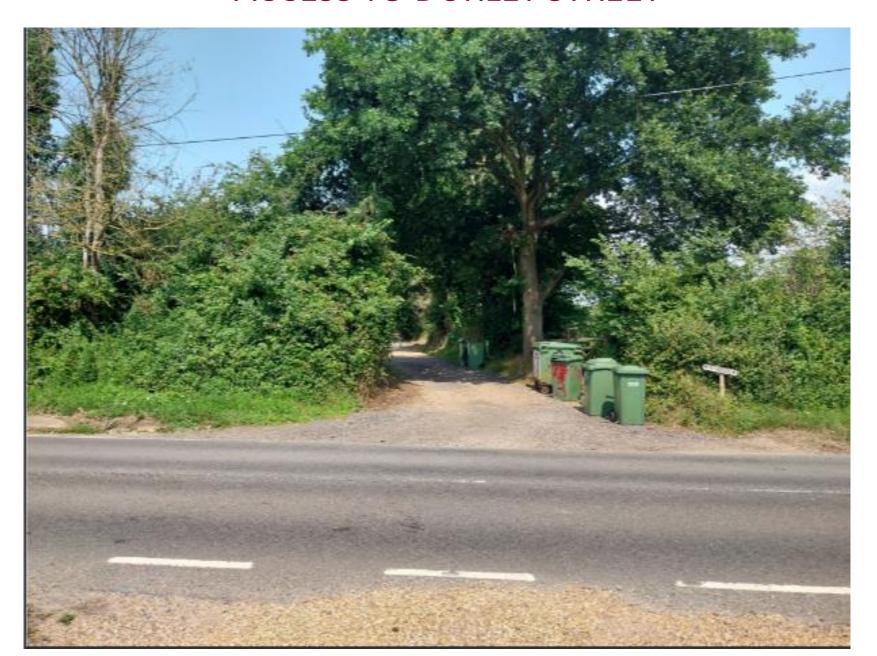

## 23/01326/FUL

CHANGE OF USE OF LAND TO PROVIDE EIGHT RESIDENTIAL GYPSY AND TRAVELLER PITCHES, PLUS ASSOCIATED SITE WORKS (RETROSPECTIVE)

# THE PADDOCK, DURLEY STREET, DURLEY, HAMPSHIRE



## **LOCATION PLAN**



### **AERIAL VIEW**



# APPROVED SITE LAYOUT PLAN FOR 4 PITCHES (CONSENT 16/03090/FUL)



#### SITE LAYOUT PLAN



#### **ACCESS TO DURLEY STREET**



## VIEW SOUTH EAST TOWARDS ACCESS



#### **VIEW TOWARDS EAST BOUNDARY**



## FRONT PLOT ADJACENT TO ROADSIDE BOUNDARY



EXISTING PITCH WITHIN SITE (SECOND PLOT FROM ACCESS)







PLOTS TO CENTRE OF SITE



### NORTHWEST CORNER OF SITE



### **TOWARDS REAR BOUNDARY**



### VIEW SOUTH FROM REAR OF SITE



## VIEW SOUTH TO SITE FROM ROW



## VIEW SOUTH WEST FROM ROW



# VIEW TOWARDS NORTH WEST (REAR) BOUNDARY OF SITE FROM RIGHT OF WAY